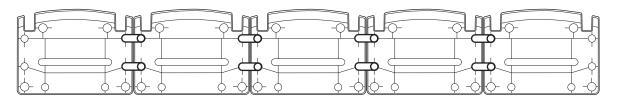

## CONNECTOR INSTRUCTION LEAFLET

IMPORTANT NOTE: ENSURE THAT ALL RELEVANT PERSONNEL READ THESE INSTRUCTIONS PRIOR TO INSTALLATION

1.

INCLUDED WITHIN THIS KIT ARE 8 OFF CONNECTOR STRIPS

- **Diagram 1** Illustrates how 8 Connector Strips can secure 4 Nexus 100 units together in a bank.
- **Diagram 2** Illustrates how 8 off Connector Strips can secure 5 Nexus 100 units side by side.