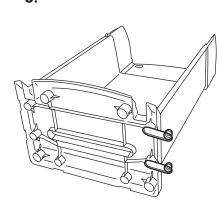

2.

3.

4.

**5**.

6.

- **Diagram 3** To attach Connector Strip to the base of the Nexus 100 simply push fir tree into the bosses located on the underside of the unit near to the sides and rear (Connector to protrude through recess in unit).
- Diagram 4 To locate additional Nexus 100 units, align and slot bosses onto Connector Strip.
- **Diagram 5** Connector Strips in this orientation for alignment and easy removal.
- **Diagram 6** Connector Strips in this orientation for alignment and added security.