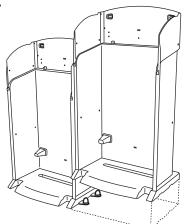

2.

3.

4.

**5**.

6.

- **Diagram 3** To attach Connector Strip to the base of the Nexus 100 simply push fir tree into the bosses located on the underside of the unit near to the sides and rear (Connector to protrude through recess in unit).
- Diagram 4 To locate additional Nexus 100 units, align and slot bosses onto Connector Strip.
- **Diagram 5** Connector Strips in this orientation for alignment and easy removal.
- **Diagram 6** Connector Strips in this orientation for alignment and added security.