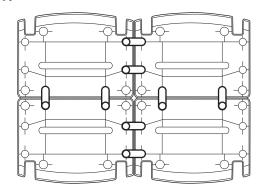

## CONNECTOR INSTRUCTION LEAFLET

IMPORTANT NOTE: ENSURE THAT ALL RELEVANT PERSONNEL READ THESE INSTRUCTIONS PRIOR TO INSTALLATION

1.

INCLUDED WITHIN THIS KIT ARE 8 OFF CONNECTOR STRIPS

- **Diagram 1** Illustrates how 8 Connector Strips can secure 4 Nexus 100 units together in a bank.
- **Diagram 2** Illustrates how 8 off Connector Strips can secure 5 Nexus 100 units side by side.